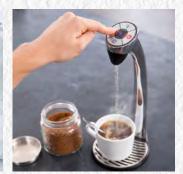

## **OVERVIEW**

The VIVREAU ViTap is the easy to use multifunctional water dispenser for tea point areas, offices, conference and banqueting rooms. Besides supplying instant filtered chilled still and sparkling water, it also dispenses hot water.

By introducing a mains fed VIVREAU ViTap you can eradicate deliveries of pre-bottled mineral water, free up valuable storage space and do away with plastic/glass waste.