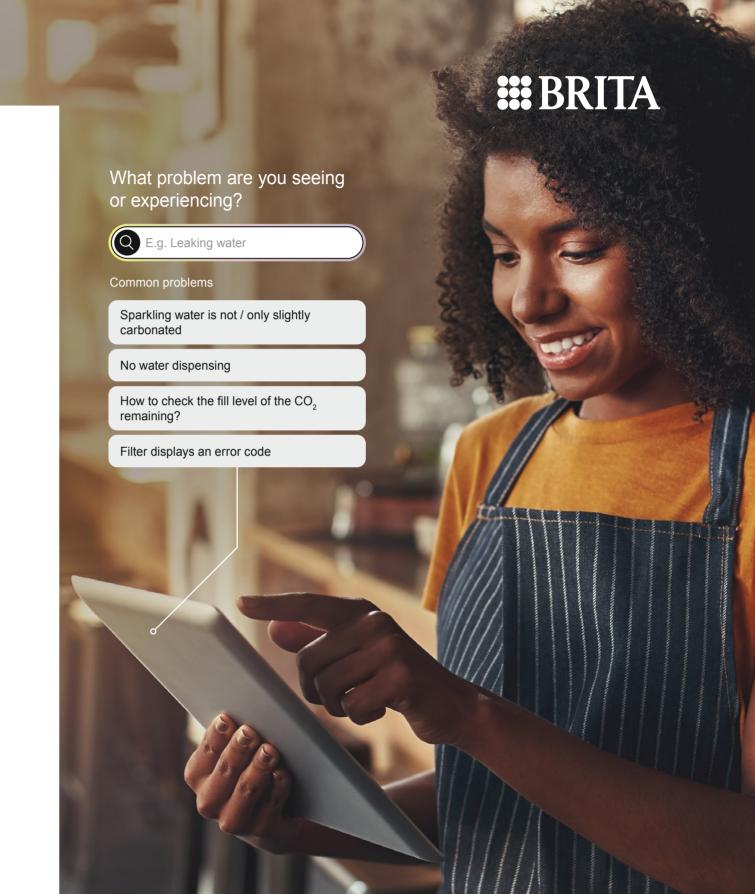

## About the BRITA Product Assistant

A self-servicing tool that allows businesses and users to find everything they need at a click of a button, from answering simple questions about their BRITA VIVREAU dispenser to resolving complex product support issues.

The platform provides step by step instructions and downloadable guides that walks through a wide variety of tasks that

users would otherwise need assistance with in order to complete, like changing a  ${\rm CO_2}$  canister for example.

### Reduce dispenser downtime:

Diagnose issues through basic user guides and in-depth troubleshooting guides